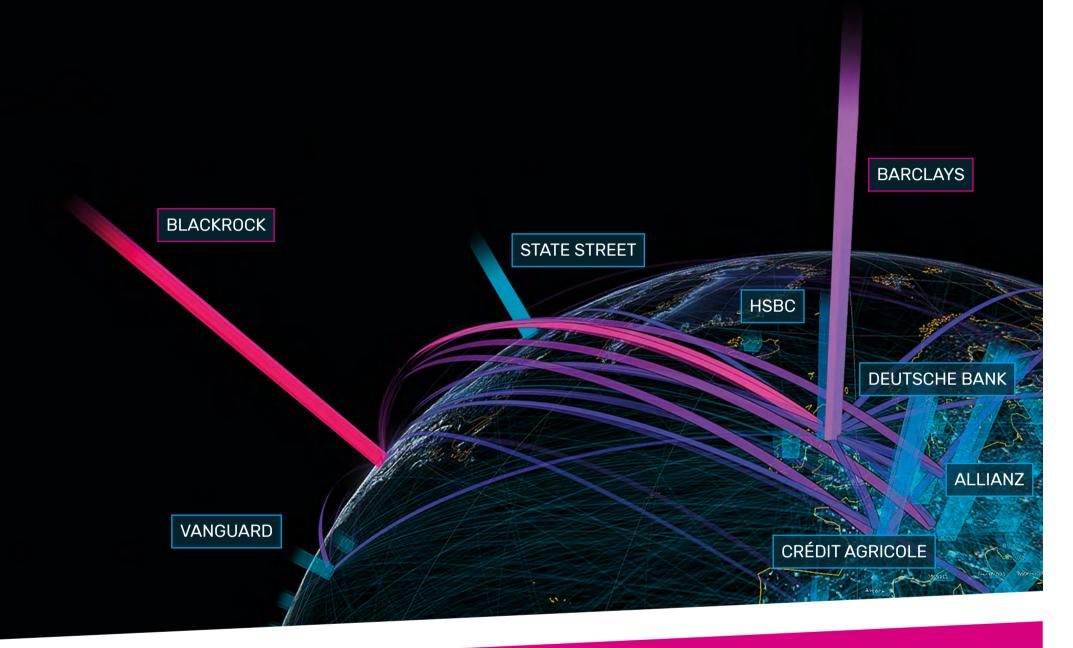

Dr. James Glattfelder, complexity scientist and co-author of "The Network of Global Corporate Control"
Dr. Jan Fichtner, postdoctoral researcher in the CORPNET project at the University of Amsterdam

11:00 - 12:00

The rise of institutional investors: New risks for competition, financial stability and economic democracy?

Panel discussion with **Dr. James Glattfelder**, **Dr. Jan Fichtner**, **John Berrigan** / Deputy Director-General DG FISMA, **Prof. Loriana Pelizzon** / ESRB Advisory Committee (tbc)